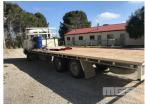

## 1998 HINO FD16 6x2 TRAYTOP TRUCK

## **Asset Details**

**Build Date:** 1998

Compliance:

HINO Make:

Model: FD16

Variant:

Series:

**Body Type:** TRAYTOP TRUCK

## **Features**

8.5m APPROX STEEL TRAY