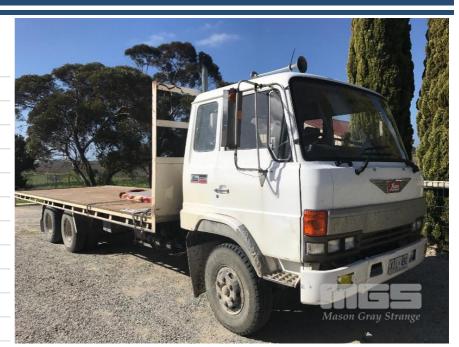

## 1998 HINO FD16 6x2 TRAYTOP TRUCK

## **Asset Details**

**Build Date:** 1998

Compliance:

HINO Make:

Model: FD16

Variant:

Series:

**Body Type:** TRAYTOP TRUCK

## **Features**

8.5m APPROX STEEL TRAY