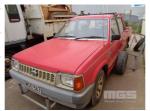

## 1995 FORD COURIER XL DUAL CAB UTILITY 4x2

## **Asset Details**

Build Date: 1995

Compliance:

Make: FORD

Model: COURIER XL

Variant:

Series:

Body Type: DUAL CAB UTILITY

Engine Size: 4 CYLINDER

**Transmission:** 5 SPEED MANUAL TRANSMISSION

Fuel Type: PETROL

Ext. Colour:

Int. Colour:

Doors:

Seats:

**Drive Type:** 4x2