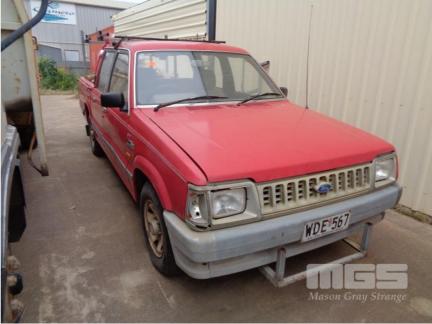

## 1995 FORD COURIER XL DUAL CAB UTILITY 4x2

## **Asset Details**

Build Date: 1995

Compliance:

Make: FORD

Model: COURIER XL

Variant:

Series:

Body Type: DUAL CAB UTILITY

Engine Size: 4 CYLINDER

**Transmission:** 5 SPEED MANUAL TRANSMISSION

Fuel Type: PETROL

Ext. Colour:

Int. Colour:

Doors:

Seats:

**Drive Type:** 4x2

## **Asset Identification**

| Odometer:  | 285,406kms<br>SHOWING | Rego: | WDE 567 | State: | Expiry:        |  |
|------------|-----------------------|-------|---------|--------|----------------|--|
| VIN:       | JC0AAA5GHC5547935     |       |         | PIN:   |                |  |
| Engine No: |                       |       |         | Hours: |                |  |
| Papers:    |                       | Keys: |         | Books: | Service Books: |  |