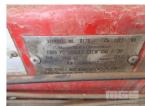

## **Asset Identification**

| Odometer:  | 285,406kms<br>SHOWING | Rego: | WDE 567 | State: | Expiry:        |  |
|------------|-----------------------|-------|---------|--------|----------------|--|
| VIN:       | JC0AAA5GHC5547935     |       |         | PIN:   |                |  |
| Engine No: |                       |       |         | Hours: |                |  |
| Papers:    |                       | Keys: |         | Books: | Service Books: |  |