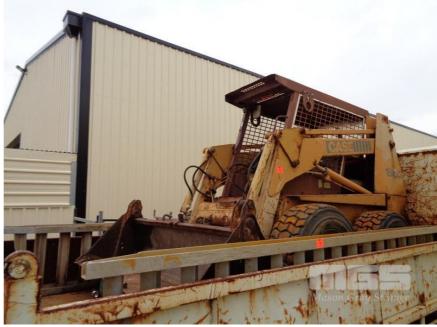

## **CASE 1845C SKID STEER LOADER**

## **Asset Details Build Date:** Make: CASE Model: 1845C Series: **Drive Type: Axle Config: Body Type:** SKID STEER LOADER **Gearbox: Transmission: Engine Make: Engine Size:** DIESEL **Fuel Type:** Diff Make / Size: