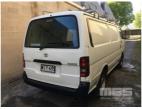

## 1999 TOYOTA HIACE VAN

## **Asset Details**

Build Date: 1999

Compliance:

Make: TOYOTA

Model: HIACE

Variant:

Series:

Body Type: VAN

**Engine Size:** 

Transmission: AUTOMATIC

TRANSMISSION

**Fuel Type:** 

Ext. Colour: WHITE DUCO

Int. Colour:

Doors:

Seats: 2

## **Asset Identification**

| Odometer:         | 259,618kms<br>SHOWING | Rego: | WIY 695 | State: |    | Expiry:        |    |
|-------------------|-----------------------|-------|---------|--------|----|----------------|----|
| VIN:              | JT721UHB100037482     |       |         | PIN:   |    |                |    |
| <b>Engine No:</b> | 2RZ2201541            |       |         | Hours: |    |                |    |
| Papers:           | YES                   | Keys: | 1       | Books: | NO | Service Books: | NO |

## **Features**

AIR CON, CARGO BARRIER, ROOF RACKS