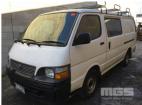

## 1999 TOYOTA HIACE VAN

## **Asset Details**

Build Date: 1999

Compliance:

Make: TOYOTA

Model: HIACE

Variant:

Series:

Body Type: VAN

**Engine Size:** 

Transmission: AUTOMATIC

TRANSMISSION

**Fuel Type:** 

Ext. Colour: WHITE DUCO

Int. Colour:

Doors:

Seats: 2

## **Asset Identification**

| Odometer:         | 259,618kms<br>SHOWING | Rego: | WIY 695 | State: |    | Expiry:        |    |
|-------------------|-----------------------|-------|---------|--------|----|----------------|----|
| VIN:              | JT721UHB100037482     |       |         | PIN:   |    |                |    |
| <b>Engine No:</b> | 2RZ2201541            |       |         | Hours: |    |                |    |
| Papers:           | YES                   | Keys: | 1       | Books: | NO | Service Books: | NO |

## **Features**

AIR CON, CARGO BARRIER, ROOF RACKS