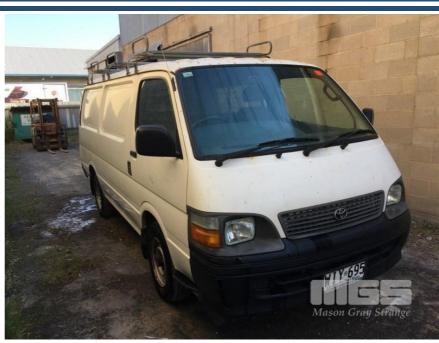

## 1999 TOYOTA HIACE VAN

## **Asset Details**

Build Date: 1999

Compliance:

Make: TOYOTA

Model: HIACE

Variant:

Series:

Body Type: VAN

**Engine Size:** 

Transmission: AUTOMATIC

TRANSMISSION

**Fuel Type:** 

Ext. Colour: WHITE DUCO

Int. Colour:

Doors:

Seats: 2

## **Asset Identification**

| Odometer:         | 259,618kms<br>SHOWING | Rego: | WIY 695 | State: |    | Expiry:        |    |
|-------------------|-----------------------|-------|---------|--------|----|----------------|----|
| VIN:              | JT721UHB100037482     |       |         | PIN:   |    |                |    |
| <b>Engine No:</b> | 2RZ2201541            |       |         | Hours: |    |                |    |
| Papers:           | YES                   | Keys: | 1       | Books: | NO | Service Books: | NO |

## **Features**

AIR CON, CARGO BARRIER, ROOF RACKS