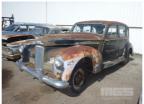

## **CIRCA 1940'S HUMBER SUPER SNIPE SALOON**

## **Features**

Seats:

**Drive Type:** 

RESTORATION PROJECT SIDE STEPS, SUICIDE DOORS, SUN ROOF GLASS OK