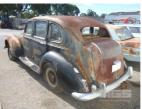

## **CIRCA 1940'S HUMBER SUPER SNIPE SALOON**

## **Features**

Seats:

**Drive Type:** 

RESTORATION PROJECT SIDE STEPS, SUICIDE DOORS, SUN ROOF GLASS OK