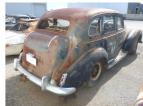

## **CIRCA 1940'S HUMBER SUPER SNIPE SALOON**

## **Features**

Seats:

**Drive Type:** 

RESTORATION PROJECT SIDE STEPS, SUICIDE DOORS, SUN ROOF GLASS OK