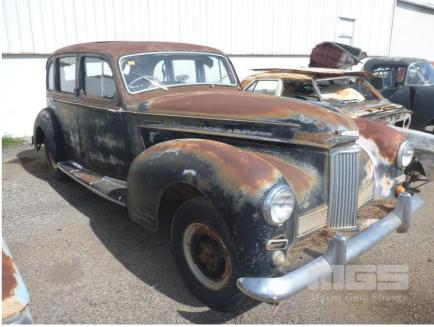

## **CIRCA 1940'S HUMBER SUPER SNIPE SALOON**

## **Features**

Seats:

**Drive Type:** 

RESTORATION PROJECT SIDE STEPS, SUICIDE DOORS, SUN ROOF GLASS OK