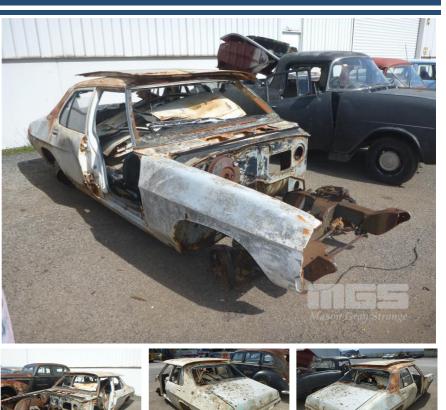

## **1971 HOLDEN HQ PREMIER SEDAN**

## **Features**

\*\* WRECK \*\* CHASSIS: 80169QJ313495 BHQ 24962M