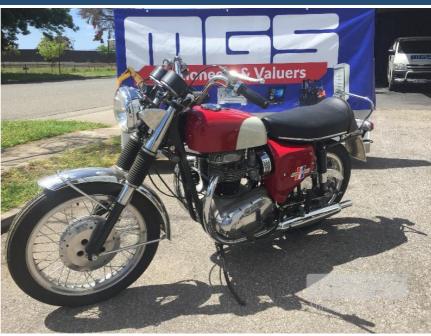

## 1967 BSA SPITFIRE SPECIAL MARK 3 MOTORCYCLE

## **Asset Details**

Build Date: 1967

Compliance:

Make: BSA

Model: SPITFIRE SPECIAL

Variant: MARK 3

Series:

Body Type: MOTORCYCLE

Engine Size: 650cc AIR COOLED OHV

PARALLEL TWIN

Transmission: 4 SPEED MANUAL

**Fuel Type:** 

Ext. Colour: BLACK/RED

Int. Colour:

Doors:

Seats:

## **Features**

55 HP, ONE OF THE LAST MODELS PRODUCED, 120 MPH FROM FACTORY, ENGINE & FRAME NUMBER A65SA-8999Y