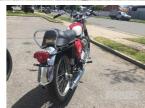

## 1967 BSA SPITFIRE SPECIAL MARK 3 MOTORCYCLE

## **Asset Details**

Build Date: 1967

Compliance:

Make: BSA

Model: SPITFIRE SPECIAL

Variant: MARK 3

Series:

Body Type: MOTORCYCLE

Engine Size: 650cc AIR COOLED OHV

PARALLEL TWIN

Transmission: 4 SPEED MANUAL

**Fuel Type:** 

Ext. Colour: BLACK/RED

Int. Colour:

Doors:

Seats:

## **Features**

55 HP, ONE OF THE LAST MODELS PRODUCED, 120 MPH FROM FACTORY, ENGINE & FRAME NUMBER A65SA-8999Y