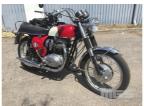

## 1967 BSA SPITFIRE SPECIAL MARK 3 MOTORCYCLE

## **Asset Details**

Build Date: 1967

Compliance:

Make: BSA

Model: SPITFIRE SPECIAL

Variant: MARK 3

Series:

Body Type: MOTORCYCLE

Engine Size: 650cc AIR COOLED OHV

PARALLEL TWIN

Transmission: 4 SPEED MANUAL

**Fuel Type:** 

Ext. Colour: BLACK/RED

Int. Colour:

Doors:

Seats:

## **Features**

55 HP, ONE OF THE LAST MODELS PRODUCED, 120 MPH FROM FACTORY, ENGINE & FRAME NUMBER A65SA-8999Y