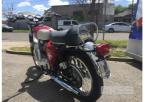

## 1967 BSA SPITFIRE SPECIAL MARK 3 MOTORCYCLE

## **Asset Details**

Build Date: 1967

Compliance:

Make: BSA

Model: SPITFIRE SPECIAL

Variant: MARK 3

Series:

Body Type: MOTORCYCLE

Engine Size: 650cc AIR COOLED OHV

PARALLEL TWIN

Transmission: 4 SPEED MANUAL

**Fuel Type:** 

Ext. Colour: BLACK/RED

Int. Colour:

Doors:

Seats:

## **Features**

55 HP, ONE OF THE LAST MODELS PRODUCED, 120 MPH FROM FACTORY, ENGINE & FRAME NUMBER A65SA-8999Y