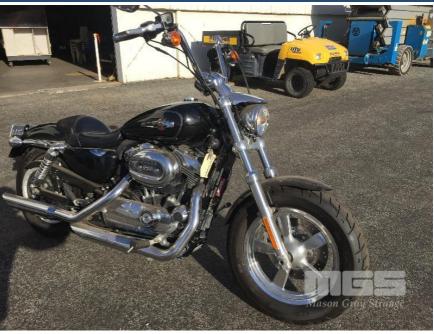

## **2011 HARLEY DAVIDSON CUSTOM SPORTSTER**

## **Asset Details**

Build Date: 2011

Compliance:

Make: HARLEY DAVIDSON

Model: CUSTOM

Variant: SPORTSTER

Series:

**Body Type:** 

Engine Size: 1200 CC

**Transmission:** 

Fuel Type: PETROL

Ext. Colour: BLACK DUCO

Int. Colour:

Doors:

Seats:

**Drive Type:** 

## **Asset Identification**

| Odometer:         | 4,698 KM          | Rego: | S59-AZD | State: | SA | Expiry:        |    |
|-------------------|-------------------|-------|---------|--------|----|----------------|----|
| VIN:              | 1HD1CT330CC410446 |       |         | PIN:   |    |                |    |
| <b>Engine No:</b> |                   |       |         | Hours: |    |                |    |
| Papers:           | NO                | Keys: | 1       | Books: | NO | Service Books: | NO |

## **Features**

SEQUENTIAL PORT INJECTION, BELT DRIVE, ADDITIONAL SEAT