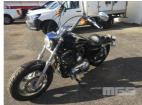

## **2011 HARLEY DAVIDSON CUSTOM SPORTSTER**

## **Asset Details**

Build Date: 2011

Compliance:

Make: HARLEY DAVIDSON

Model: CUSTOM

Variant: SPORTSTER

Series:

**Body Type:** 

Engine Size: 1200 CC

**Transmission:** 

Fuel Type: PETROL

Ext. Colour: BLACK DUCO

Int. Colour:

Doors:

Seats:

**Drive Type:** 

## **Asset Identification**

| Odometer:         | 4,698 KM          | Rego: | S59-AZD | State: | SA | Expiry:        |    |
|-------------------|-------------------|-------|---------|--------|----|----------------|----|
| VIN:              | 1HD1CT330CC410446 |       |         | PIN:   |    |                |    |
| <b>Engine No:</b> |                   |       |         | Hours: |    |                |    |
| Papers:           | NO                | Keys: | 1       | Books: | NO | Service Books: | NO |

## **Features**

SEQUENTIAL PORT INJECTION, BELT DRIVE, ADDITIONAL SEAT