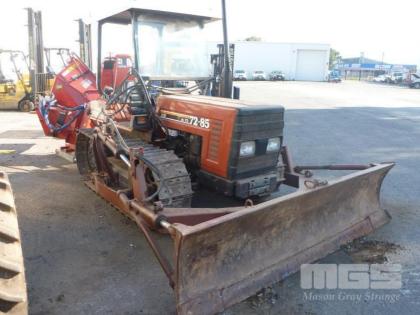

## 1996 FIAT FD72-85H/16 CRAWLER TRACTOR

## **Features**

STEERING OMATIC S/NO: 001061620 3PL, PTO HYDRAULICS WITH FRONT MOUNT BULLDOG BLADE **ROPS CANOPY** 

**KEY #2**