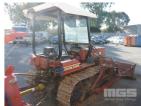

## 1996 FIAT FD72-85H/16 CRAWLER TRACTOR

## **Features**

STEERING OMATIC S/NO: 001061620 3PL, PTO HYDRAULICS WITH FRONT MOUNT BULLDOG BLADE **ROPS CANOPY** 

**KEY #2**