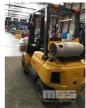

# 2007 LINDE/DM XG25 FORKLIFT

## **Features**

LIFT CAPACITY: 2,500kg MAX LIFT HEIGHT: 4,325mm FITTED WITH CONTAINER MAST 3 STAGE SIDE SHIFT, SOLID TYRES RATED DRIVE POWER, 35kw

KEY #47