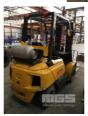

# 2007 LINDE/DM XG25 FORKLIFT

## **Features**

LIFT CAPACITY: 2,500kg MAX LIFT HEIGHT: 4,325mm FITTED WITH CONTAINER MAST 3 STAGE SIDE SHIFT, SOLID TYRES RATED DRIVE POWER, 35kw

KEY #47