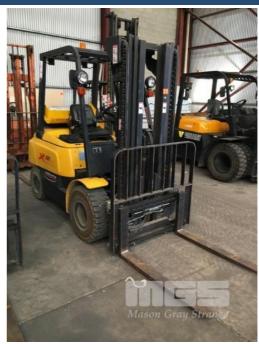

# 2007 LINDE/DM XG25 FORKLIFT

## **Features**

LIFT CAPACITY: 2,500kg MAX LIFT HEIGHT: 4,325mm FITTED WITH CONTAINER MAST 3 STAGE SIDE SHIFT, SOLID TYRES RATED DRIVE POWER, 35kw

KEY #47