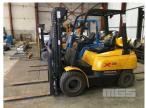

# 2007 LINDE/DM XG25 FORKLIFT

### **Asset Details**

| <b>Build Date:</b> | 2007       |
|--------------------|------------|
| Make:              | LINDE/DM   |
| Model:             | XG25       |
| Series:            |            |
| Drive Type:        |            |
| Axle Config:       |            |
| Body Type:         | FORKLIFT   |
| Gearbox:           |            |
| Transmission:      |            |
| Engine Make:       |            |
| Engine Size:       | 4 CYLINDER |
| Fuel Type:         | LP         |
| Diff Make / Size:  |            |
| Suspension:        |            |
| Ext Colour:        |            |
| Tyre Size:         |            |
| Tyre Condition:    |            |
| Doors:             | Seats:     |

## **Features**

LIFT CAPACITY: 2,500kg MAX LIFT HEIGHT: 4,325mm FITTED WITH CONTAINER MAST 3 STAGE SIDE SHIFT, SOLID TYRES RATED DRIVE POWER, 35kw

KEY #47