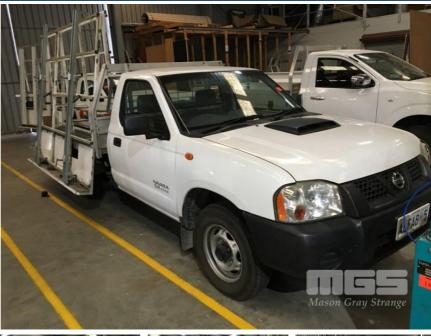

## 2012 NISSAN NAVARA DX2.5 CR CAB CHASSIS UTILITY

## **Asset Details**

**Build Date:** 7/2012 Compliance: **NISSAN** Make: **NAVARA** Model: DX2.5 CR Variant: Series: **Body Type:** CAB CHASSIS UTILITY **Engine Size: Transmission: 5 SPEED MANUAL TRANSMISSION** DIESEL **Fuel Type: Ext. Colour:** WHITE DUCO Int. Colour: Doors: Seats:

## **Asset Identification**

| Odometer:         | 79,345kms<br>SHOWING | Rego: | ALFAB 5 | State: | Expiry:        |
|-------------------|----------------------|-------|---------|--------|----------------|
| VIN:              | MNTAPGD22A0002809    |       |         | PIN:   |                |
| <b>Engine No:</b> |                      |       |         | Hours: |                |
| Papers:           | YES                  | Keys: | 1       | Books: | Service Books: |

## **Features**

**Drive Type:** 

AIR BAG, AIR CON, CD PLAYER, TOW BAR, GLASS CARRYING TRAY BODY, RACK & TOOL BOX