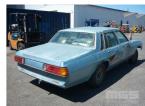

# 1983 HOLDEN WB STATESMAN SEDAN

## **Features**

INCOMPLETE VEHICLE, SUIT WRECKING OR RESTORATION, NO ENGINE OR GEARBOX, MISSING LEFT FRONT DOOR. EXTENSIVE DAMAGE