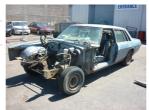

# 1983 HOLDEN WB STATESMAN SEDAN

## **Features**

INCOMPLETE VEHICLE, SUIT WRECKING OR RESTORATION, NO ENGINE OR GEARBOX, MISSING LEFT FRONT DOOR. EXTENSIVE DAMAGE