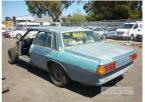

# 1983 HOLDEN WB STATESMAN SEDAN

## **Features**

INCOMPLETE VEHICLE, SUIT WRECKING OR RESTORATION, NO ENGINE OR GEARBOX, MISSING LEFT FRONT DOOR. EXTENSIVE DAMAGE