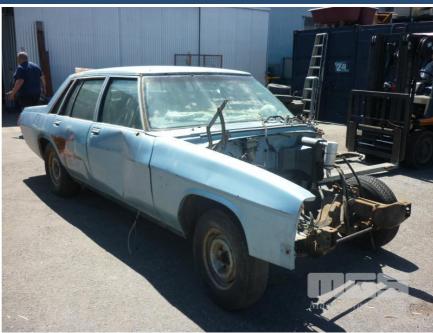

# 1983 HOLDEN WB STATESMAN SEDAN

## **Features**

INCOMPLETE VEHICLE, SUIT WRECKING OR RESTORATION, NO ENGINE OR GEARBOX, MISSING LEFT FRONT DOOR. EXTENSIVE DAMAGE