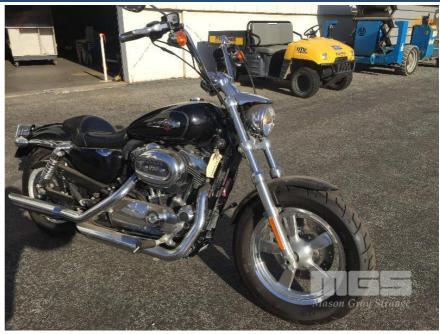

## **2011 HARLEY DAVIDSON CUSTOM SPORTSTER**

## **Asset Details**

Build Date: 2011

Compliance:

Make: HARLEY DAVIDSON

Model: CUSTOM

Variant: SPORTSTER

Series:

**Body Type:** 

Engine Size: 1200 CC

**Transmission:** 

Fuel Type: PETROL

Ext. Colour: BLACK DUCO

Int. Colour:

Doors:

Seats:

**Drive Type:** 

## **Features**

SEQUENTIAL PORT INJECTION,

**BELT DRIVE** 

ADDITIONAL SEAT & SPARE PARTS INCLUDING EXHAUSTS, CONE SHAPED AIR FILTER, CABLES, PILLION SEAT, FOOT PEGS ETC

SIGNED (ON FUEL TANK) BY 2011 PLAYBOY PLAYMATE OF THE YEAR CLAIRE SINCLAIR