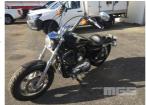

## **2011 HARLEY DAVIDSON CUSTOM SPORTSTER**

## **Asset Details**

Build Date: 2011

Compliance:

Make: HARLEY DAVIDSON

Model: CUSTOM

Variant: SPORTSTER

Series:

**Body Type:** 

Engine Size: 1200 CC

**Transmission:** 

Fuel Type: PETROL

Ext. Colour: BLACK DUCO

Int. Colour:

Doors:

Seats:

**Drive Type:** 