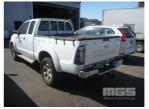

# 2005 TOYOTA HILUX SR5 SPACE AB UTILITY 4x4

## **Asset Details**

6/2005 **Build Date:** Compliance: TOYOTA Make: HILUX Model: Variant: SR5 Series: **Body Type:** SPACE AB UTILITY 4 LITRE 6 CYLINDER **Engine Size: Transmission: 5 SPEED MANUAL TRANSMISSION DUAL FUEL Fuel Type: Ext. Colour:** WHITE DUCO

#### Condition

| Location   | Damage                 |  |
|------------|------------------------|--|
| LHS BUMPER | DAMAGED                |  |
|            | MINOR SCRATCHES        |  |
|            | PAINT CRACKING OVERALL |  |