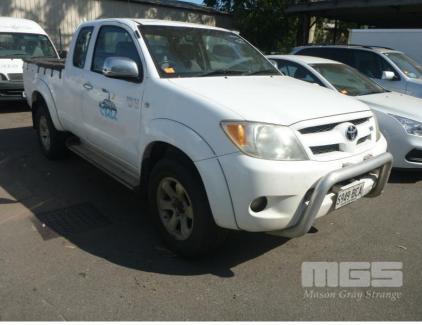

# 2005 TOYOTA HILUX SR5 SPACE AB UTILITY 4x4

## **Asset Details**

6/2005 **Build Date:** Compliance: TOYOTA Make: HILUX Model: Variant: SR5 Series: **Body Type:** SPACE AB UTILITY 4 LITRE 6 CYLINDER **Engine Size: Transmission: 5 SPEED MANUAL TRANSMISSION DUAL FUEL Fuel Type: Ext. Colour:** WHITE DUCO

#### **Asset Identification**

4x4

| Odometer:         | 307,433kms<br>SHOWING | Rego: | S949 BCA | State: |     | Expiry:        |
|-------------------|-----------------------|-------|----------|--------|-----|----------------|
| VIN:              | MR0HU29G206000325     |       |          | PIN:   |     |                |
| <b>Engine No:</b> |                       |       |          | Hours: |     |                |
| Papers:           |                       | Keys: | 1        | Books: | YES | Service Books: |

### **Features**

Int. Colour:
Doors:
Seats:

**Drive Type:** 

AIR BAG, AIR CON, ALLOY WHEELS, CD PLAYER, CENTRAL LOCKING, CRUISE CONTROL, NUDGE BAR, POWER STEERING, POWER WINDOWS, SIDE STEP, TOW BAR, KEY #1