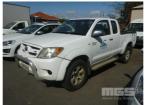

# 2005 TOYOTA HILUX SR5 SPACE AB UTILITY 4x4

## **Asset Details**

6/2005 **Build Date:** Compliance: TOYOTA Make: HILUX Model: Variant: SR5 Series: **Body Type:** SPACE AB UTILITY 4 LITRE 6 CYLINDER **Engine Size: Transmission: 5 SPEED MANUAL TRANSMISSION DUAL FUEL Fuel Type: Ext. Colour:** WHITE DUCO

### **Features**

Int. Colour:
Doors:
Seats:

**Drive Type:** 

AIR BAG, AIR CON, ALLOY WHEELS, CD PLAYER, CENTRAL LOCKING, CRUISE CONTROL, NUDGE BAR, POWER STEERING, POWER WINDOWS, SIDE STEP, TOW BAR, KEY #1