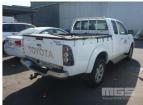

# 2005 TOYOTA HILUX SR5 SPACE AB UTILITY 4x4

## **Asset Details**

6/2005 **Build Date:** Compliance: TOYOTA Make: HILUX Model: Variant: SR5 Series: **Body Type:** SPACE AB UTILITY 4 LITRE 6 CYLINDER **Engine Size: Transmission: 5 SPEED MANUAL TRANSMISSION DUAL FUEL Fuel Type: Ext. Colour:** WHITE DUCO

#### Condition

| Location   | Damage                 |  |
|------------|------------------------|--|
| LHS BUMPER | DAMAGED                |  |
|            | MINOR SCRATCHES        |  |
|            | PAINT CRACKING OVERALL |  |