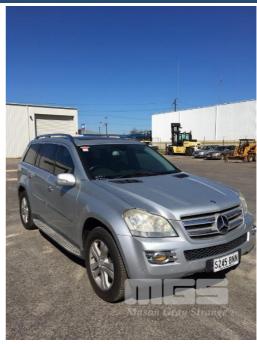

# 2008 (CP) MERCEDES BENZ GL320C C GL CLASS SUV 4x4

### **Asset Details**

| <b>Build Date:</b> |                                   |  |  |
|--------------------|-----------------------------------|--|--|
| Compliance:        | 5/2008                            |  |  |
| Make:              | MERCEDES BENZ                     |  |  |
| Model:             | GL320C                            |  |  |
| Variant:           | С                                 |  |  |
| Series:            | GL CLASS                          |  |  |
| Body Type:         | SUV                               |  |  |
| Engine Size:       | V6                                |  |  |
| Transmission:      | 4 SPEED AUTOMATIC<br>TRANSMISISON |  |  |
| Fuel Type:         | DIESEL                            |  |  |
| Ext. Colour:       | SILVER DUCO                       |  |  |
| Int. Colour:       | BLCK                              |  |  |
| Doors:             | 5                                 |  |  |
| Seats:             | 7                                 |  |  |
| Drive Type:        | 4x4                               |  |  |

## **Asset Identification**

| Odometer:         | 216,095kms<br>SHOWING | Rego: | S245 BNN | State: |     | Expiry:        |  |
|-------------------|-----------------------|-------|----------|--------|-----|----------------|--|
| VIN:              | WDC1648222A422059     |       |          | PIN:   |     |                |  |
| <b>Engine No:</b> |                       |       |          | Hours: |     |                |  |
| Papers:           |                       | Keys: | 1        | Books: | YES | Service Books: |  |