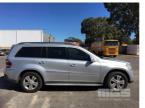

# 2008 (CP) MERCEDES BENZ GL320C C GL CLASS SUV 4x4

### **Asset Details**

| <b>Build Date:</b> |                                   |  |  |
|--------------------|-----------------------------------|--|--|
| Compliance:        | 5/2008                            |  |  |
| Make:              | MERCEDES BENZ                     |  |  |
| Model:             | GL320C                            |  |  |
| Variant:           | С                                 |  |  |
| Series:            | GL CLASS                          |  |  |
| Body Type:         | SUV                               |  |  |
| Engine Size:       | V6                                |  |  |
| Transmission:      | 4 SPEED AUTOMATIC<br>TRANSMISISON |  |  |
| Fuel Type:         | DIESEL                            |  |  |
| Ext. Colour:       | SILVER DUCO                       |  |  |
| Int. Colour:       | BLCK                              |  |  |
| Doors:             | 5                                 |  |  |
| Seats:             | 7                                 |  |  |
| Drive Type:        | 4x4                               |  |  |