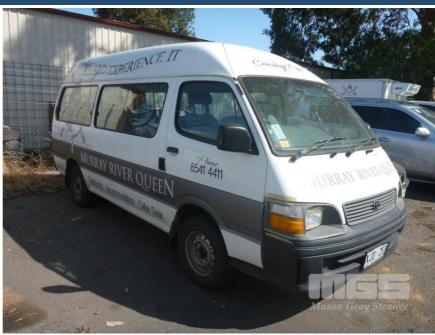

# 2001 TOYOTA HIACE LH184R COMMUTER BUS

## **Asset Details**

Build Date: 2001

Compliance:

Make: TOYOTA

Model: HIACE

Variant:

Series: LH184R

Body Type: COMMUTER BUS

**Engine Size:** 4 CYLINDER

**Transmission:** 5 SPEED MANUAL TRANSMISSION

Fuel Type: DIESEL

Ext. Colour: WHITE DUCO

Int. Colour:

Doors:

Seats: 14

**Drive Type:** 

#### **Asset Identification**

| Odometer:         | 413,169kms<br>INDICATED | Rego: | XJD 253 | State: | SA | Expiry:        |  |
|-------------------|-------------------------|-------|---------|--------|----|----------------|--|
| VIN:              | JT743LH401005050        |       |         | PIN:   |    |                |  |
| <b>Engine No:</b> |                         |       |         | Hours: |    |                |  |
| Papers:           |                         | Keys: | 1       | Books: |    | Service Books: |  |