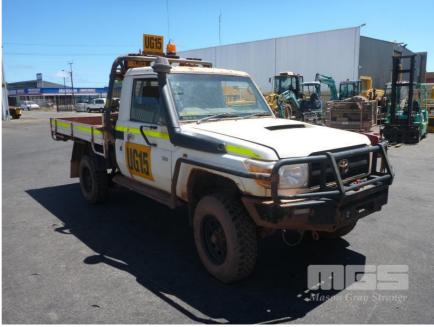

# **TOYOTA LANDCRUISER WORKMATE 79 TRAY UTILITY 4x4**

### **Asset Details**

| <b>Build Date:</b> |                                |
|--------------------|--------------------------------|
| Compliance:        | 3/2014                         |
| Make:              | ТОУОТА                         |
| Model:             | LANDCRUISER                    |
| Variant:           | WORKMATE                       |
| Series:            | 79                             |
| Body Type:         | TRAY UTILITY                   |
| Engine Size:       | 4.5 LITRE V8                   |
| Transmission:      | 5 SPEED MANUAL<br>TRANSMISSION |
| Fuel Type:         | TURBO DIESEL                   |
| Ext. Colour:       | WHITE DUCO                     |
| Int. Colour:       | GREY/BROWN                     |
| Doors:             | 2                              |
| Seats:             | 3                              |
| Drive Type:        | 4x4                            |

## **Features**

AIR BAG, AIR CON, BLUETOOTH, BULL BAR, CARGO BARRIER, CD PLAYER, POWER STEERING, SIDE STEP, SPARE WHEEL, STEEL TRAY, TOW BAR, WARNING LIGHTS, SUB TANK, SNORKEL, ROPS BAR, ISOLATOR, FIRE SUPPRESSION, ANDERSON PLUG, REVERSING ALARM