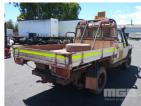

#### Condition

| Location | Damage                                       |
|----------|----------------------------------------------|
|          | CRACKED WINDSCREEN, RUST EVIDENT,            |
|          | DRIVERS & PASSENGERS MIRRORS MISSING         |
|          | PASSENGER DOOR LOCK, ALL FAULTS, (CANT OPEN) |
|          | DENTS & SCRATCHES                            |