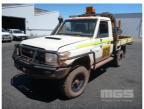

# **TOYOTA LANDCRUISER WORKMATE 79 TRAY UTILITY 4x4**

### **Asset Details**

| <b>Build Date:</b> |                                |
|--------------------|--------------------------------|
| Compliance:        | 3/2014                         |
| Make:              | ТОУОТА                         |
| Model:             | LANDCRUISER                    |
| Variant:           | WORKMATE                       |
| Series:            | 79                             |
| Body Type:         | TRAY UTILITY                   |
| Engine Size:       | 4.5 LITRE V8                   |
| Transmission:      | 5 SPEED MANUAL<br>TRANSMISSION |
| Fuel Type:         | TURBO DIESEL                   |
| Ext. Colour:       | WHITE DUCO                     |
| Int. Colour:       | GREY/BROWN                     |
| Doors:             | 2                              |
| Seats:             | 3                              |
| Drive Type:        | 4x4                            |