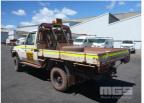

## **Features**

AIR BAG, AIR CON, BLUETOOTH, BULL BAR, CARGO BARRIER, CD PLAYER, POWER STEERING, SIDE STEP, SPARE WHEEL, STEEL TRAY, TOW BAR, WARNING LIGHTS, SUB TANK, SNORKEL, ROPS BAR, ISOLATOR, FIRE SUPPRESSION, ANDERSON PLUG, REVERSING ALARM