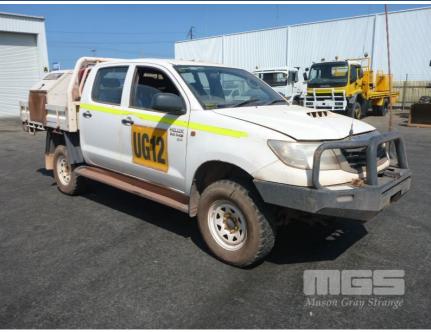

# **TOYOTA HILUX SR 150 DUAL CAB TRAY UTILITY 4x4**

#### **Asset Details**

| Build Date:   |                                |
|---------------|--------------------------------|
| Compliance:   | 11/2012                        |
| Make:         | TOYOTA                         |
| Model:        | HILUX                          |
| Variant:      | SR                             |
| Series:       | 150                            |
| Body Type:    | DUAL CAB TRAY UTILITY          |
| Engine Size:  | 3 LITRE 4 CYLINDER             |
| Transmission: | 5 SPEED MANUAL<br>TRANSMISISON |
| Fuel Type:    | TURBO DIESEL                   |
| Ext. Colour:  | WHITE DUCO                     |
| Int. Colour:  | GREY                           |
| Doors:        | 4                              |
| Seats:        | 5                              |
| Drive Type:   | 4x4                            |

## **Features**

ABS, AIR BAG, AIR CON, BLUETOOTH, BULL BAR, CARGO BARRIER, CENTRAL LOCKING, CRUISE CONTROL, POWER STEERING, POWER WINDOWS, SPARE WHEEL, STEEL TRAY, TOOL BOX, MINE SPEC SAFETY CELL, WORMALD FIRE SUPPRESSION, ISOLATOR, ANDERSON PLUG, SUNRAYSIA RIMS, CONTRACTOR ONE, 2 DRAWER TOOL BOX, GAS LIFT LID