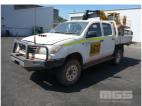

# **TOYOTA HILUX SR 150 DUAL CAB TRAY UTILITY 4x4**

#### **Asset Details**

| Build Date:   |                                |
|---------------|--------------------------------|
| Compliance:   | 11/2012                        |
| Make:         | TOYOTA                         |
| Model:        | HILUX                          |
| Variant:      | SR                             |
| Series:       | 150                            |
| Body Type:    | DUAL CAB TRAY UTILITY          |
| Engine Size:  | 3 LITRE 4 CYLINDER             |
| Transmission: | 5 SPEED MANUAL<br>TRANSMISISON |
| Fuel Type:    | TURBO DIESEL                   |
| Ext. Colour:  | WHITE DUCO                     |
| Int. Colour:  | GREY                           |
| Doors:        | 4                              |
| Seats:        | 5                              |
| Drive Type:   | 4x4                            |

## **Features**

ABS, AIR BAG, AIR CON, BLUETOOTH, BULL BAR, CARGO BARRIER, CENTRAL LOCKING, CRUISE CONTROL, POWER STEERING, POWER WINDOWS, SPARE WHEEL, STEEL TRAY, TOOL BOX, MINE SPEC SAFETY CELL, WORMALD FIRE SUPPRESSION, ISOLATOR, ANDERSON PLUG, SUNRAYSIA RIMS, CONTRACTOR ONE, 2 DRAWER TOOL BOX, GAS LIFT LID