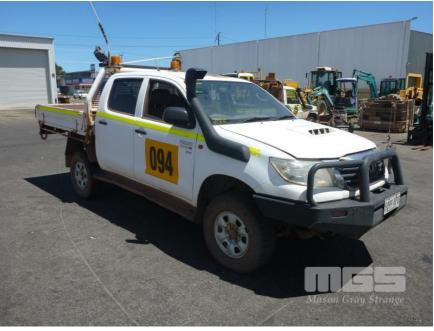

# 2012 TOYOTA HILUX SR KUNZ6R 150 DUAL CAB TRAY UTILITY 4x4

### **Asset Details**

| <b>Build Date:</b> | 2/2012                         |
|--------------------|--------------------------------|
| Compliance:        | 3/2012                         |
| Make:              | TOYOTA                         |
| Model:             | HILUX                          |
| Variant:           | SR KUNZ6R                      |
| Series:            | 150                            |
| Body Type:         | DUAL CAB TRAY UTILITY          |
| Engine Size:       | 3 LITRE 4 CYLINDER             |
| Transmission:      | 5 SPEED MANUAL<br>TRANSMISSION |
| Fuel Type:         | TURBO DIESEL                   |
| Ext. Colour:       | WHITE CUDO                     |
| Int. Colour:       | GREY                           |
| Doors:             | 4                              |
| Seats:             | 5                              |
| Drive Type:        | 4x4                            |

## **Features**

ABS, AIR BAG, AIR CON, BLUETOOTH, BULL BAR, CARGO BARRIER, CD PLAYER, CENTRAL LOCKING, CRUISE CONTROL, POWER STEERING, POWER WINDOWS, SIDE STEP, SPARE WHEEL, STEEL TRAY, TOW BAR, WARNING LIGHTS, SNORKEL, ISOLATOR, WORK LIGHTS, REVERSING ALARM, FIRE EXTINGUISHER