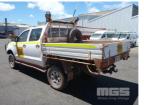

## **Features**

ABS, AIR BAG, AIR CON, BLUETOOTH, BULL BAR, CARGO BARRIER, CD PLAYER, CENTRAL LOCKING, CRUISE CONTROL, POWER STEERING, POWER WINDOWS, SIDE STEP, SPARE WHEEL, STEEL TRAY, TOW BAR, WARNING LIGHTS, SNORKEL, ISOLATOR, WORK LIGHTS, REVERSING ALARM, FIRE EXTINGUISHER

#### Condition

| Location | Damage                            |  |  |
|----------|-----------------------------------|--|--|
|          | CHIPPED WINDSCREEN, MINOR DENTS   |  |  |
|          | HOLE IN SIDESTEP, BENT SIDE STEPS |  |  |
|          | SURFACE RUST IN TRAY              |  |  |