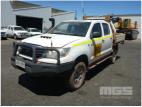

# 2012 TOYOTA HILUX SR KUNZ6R 150 DUAL CAB TRAY UTILITY 4x4

### **Asset Details**

| <b>Build Date:</b> | 2/2012                         |
|--------------------|--------------------------------|
| Compliance:        | 3/2012                         |
| Make:              | TOYOTA                         |
| Model:             | HILUX                          |
| Variant:           | SR KUNZ6R                      |
| Series:            | 150                            |
| Body Type:         | DUAL CAB TRAY UTILITY          |
| Engine Size:       | 3 LITRE 4 CYLINDER             |
| Transmission:      | 5 SPEED MANUAL<br>TRANSMISSION |
| Fuel Type:         | TURBO DIESEL                   |
| Ext. Colour:       | WHITE CUDO                     |
| Int. Colour:       | GREY                           |
| Doors:             | 4                              |
| Seats:             | 5                              |
| Drive Type:        | 4x4                            |

## **Features**

ABS, AIR BAG, AIR CON, BLUETOOTH, BULL BAR, CARGO BARRIER, CD PLAYER, CENTRAL LOCKING, CRUISE CONTROL, POWER STEERING, POWER WINDOWS, SIDE STEP, SPARE WHEEL, STEEL TRAY, TOW BAR, WARNING LIGHTS, SNORKEL, ISOLATOR, WORK LIGHTS, REVERSING ALARM, FIRE EXTINGUISHER