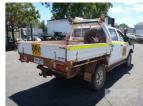

## **Features**

ABS, AIR BAG, AIR CON, BLUETOOTH, BULL BAR, CARGO BARRIER, CD PLAYER, CENTRAL LOCKING, CRUISE CONTROL, POWER STEERING, POWER WINDOWS, SIDE STEP, SPARE WHEEL, STEEL TRAY, TOW BAR, WARNING LIGHTS, SNORKEL, ISOLATOR, WORK LIGHTS, REVERSING ALARM, FIRE EXTINGUISHER

#### Condition

| Location | Damage                            |  |  |
|----------|-----------------------------------|--|--|
|          | CHIPPED WINDSCREEN, MINOR DENTS   |  |  |
|          | HOLE IN SIDESTEP, BENT SIDE STEPS |  |  |
|          | SURFACE RUST IN TRAY              |  |  |