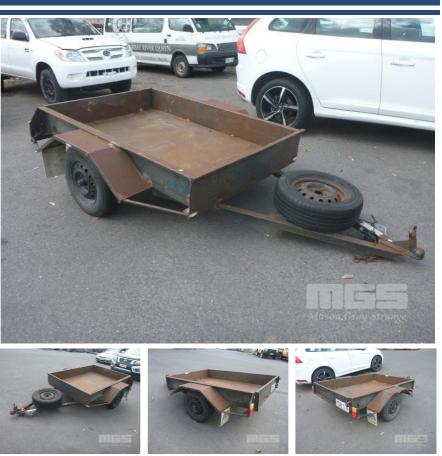

## 09 / 2000 MODERN TRAILERS 6x4' SINGLE AXLE BOX TRAILER

## **Asset Details**

|              | 0 (0 0 0 0      |  |  |  |
|--------------|-----------------|--|--|--|
| Build Date:  | 9/2000          |  |  |  |
| Make:        | MODERN TRAILERS |  |  |  |
| Length:      | 6x4'            |  |  |  |
| Sub Cat:     |                 |  |  |  |
| Axle Config: | SINGLE AXLE     |  |  |  |
| Body Type:   | BOX TRAILER     |  |  |  |
| Model:       |                 |  |  |  |
| ATM:         |                 |  |  |  |
| Volume:      |                 |  |  |  |
| Rating:      |                 |  |  |  |
| Suspension:  |                 |  |  |  |
| Axle Type:   |                 |  |  |  |
| Rim Type:    |                 |  |  |  |
| Tyre Size:   |                 |  |  |  |
| Brakes:      |                 |  |  |  |
| Coupling:    |                 |  |  |  |

## **Features**

13" RIMS, BALL HITCH