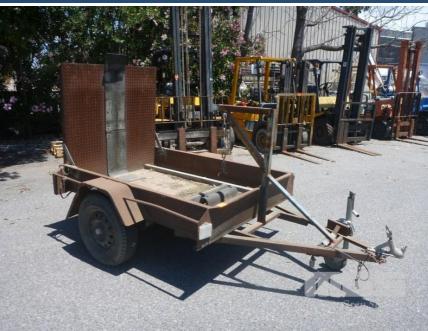

## 6x4 BOX TRAILER

| Asset Details |             |  |  |  |  |
|---------------|-------------|--|--|--|--|
| Build Date:   |             |  |  |  |  |
| Make:         |             |  |  |  |  |
| Length:       | 6x4         |  |  |  |  |
| Sub Cat:      |             |  |  |  |  |
| Axle Config:  |             |  |  |  |  |
| Body Type:    | BOX TRAILER |  |  |  |  |
| Model:        |             |  |  |  |  |
| ATM:          |             |  |  |  |  |
| Volume:       |             |  |  |  |  |
| Rating:       |             |  |  |  |  |
| Suspension:   |             |  |  |  |  |
| Axle Type:    |             |  |  |  |  |
| Rim Type:     |             |  |  |  |  |
| Tyre Size:    |             |  |  |  |  |

## **Features**

Brakes: Coupling:

DROP DOWN RAMP & GALV LOAD RACKS, 14" RIMS, BALL HITCH