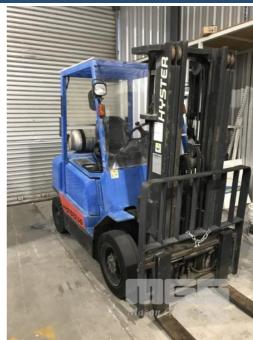

## **HYSTER H2.50DX FORKLIFT**

## **Features**

Ext Colour: Tyre Size:

**Tyre Condition:** 

S/NO: A466R06070A 1,900kg CAPACITY CONTAINER MAST, 3 STAGE, 4,500mm HEIGHT BLADE SHIFT SOLID CUSHIONED TYRES