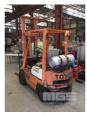

## **TOYOTA 4FG15 FORKLIFT**

## **Features**

1,315kg CAPACITY 4,000mm LIFT HEIGHT 2 STAGE HIGH MAST SOLID TYRES

KEY #58