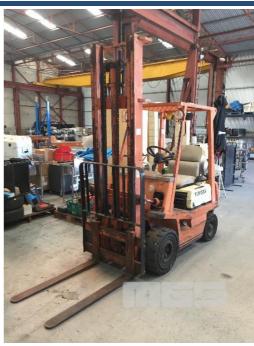

## **TOYOTA 4FG15 FORKLIFT**

## **Features**

1,315kg CAPACITY 4,000mm LIFT HEIGHT 2 STAGE HIGH MAST SOLID TYRES

KEY #58