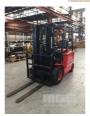

## **QINGONG CPD20QC ELECTRIC FORKLIFT**

## **Features**

S/NO: 12050718 2,000kg CAPACITY 4,500mm LIFT HEIGHT 3 STAGE CONTAINER MAST SIDE SHIFT, SOLID TYRES WITH CHARGER S/NO: WJ99098 415V

**KEY #41**