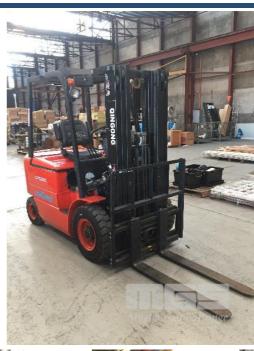

## **QINGONG CPD20QC ELECTRIC FORKLIFT**

## **Features**

S/NO: 12050718 2,000kg CAPACITY 4,500mm LIFT HEIGHT 3 STAGE CONTAINER MAST SIDE SHIFT, SOLID TYRES WITH CHARGER S/NO: WJ99098 415V

**KEY #41**