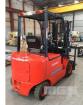

## **QINGONG CPD20QC ELECTRIC FORKLIFT**

## **Features**

S/NO: 12050718 2,000kg CAPACITY 4,500mm LIFT HEIGHT 3 STAGE CONTAINER MAST SIDE SHIFT, SOLID TYRES WITH CHARGER S/NO: WJ99098 415V

**KEY #41**