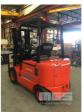

## **QINGONG CPD20QC ELECTRIC FORKLIFT**

## **Features**

S/NO: 12050718 2,000kg CAPACITY 4,500mm LIFT HEIGHT 3 STAGE CONTAINER MAST SIDE SHIFT, SOLID TYRES WITH CHARGER S/NO: WJ99098 415V

**KEY #41**