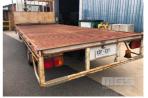

## 2004 HINO GDIJ 4x2 RIGGERS TRAYTOP TRUCK

## **Asset Details**

Build Date: 2004

Compliance:

Make: HINO

Model: GDIJ

Variant:

Series:

**Body Type:** RIGGERS TRAYTOP TRUCK

## **Features**

20' STEEL CHECKERPLATE TRAY, TIDY UNIT