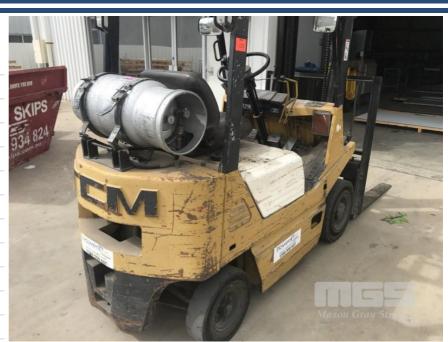

## **TCM FG15 FORKLIFT**

## **Asset Details**

**Build Date:** 

Make: **TCM** 

Model: FG15

Series:

**Drive Type:** 

**Axle Config:** 

**Body Type: FORKLIFT** 

## **Features**

**SOLID TYRES** 1,360kg LIFT 2 STAGE MAST MAST CLOSED 2400mm

(NOTE; TO BE HELD ONSITE FOR 3 DAYS AFTER AUCTION)