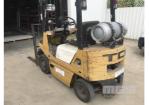

## **TCM FG15 FORKLIFT**

## **Asset Details**

**Build Date:** 

Make: **TCM** 

Model: FG15

Series:

**Drive Type:** 

**Axle Config:** 

**Body Type: FORKLIFT** 

## **Features**

**SOLID TYRES** 1,360kg LIFT 2 STAGE MAST MAST CLOSED 2400mm

(NOTE; TO BE HELD ONSITE FOR 3 DAYS AFTER AUCTION)