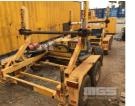

## 04 / 2009 BELCO CUSTOM TRAILERS TANDEM AXLE DRUM REEL OUT TRAILER

## **Features**

TARE: 940kg

FITTED WITH HYDRAULIC POWERED DRUM LIFTER

TWIN ARM

MAX LOAD: 1,800kg MAX DIAMETER: 1,800mm MAX WIDTH: 1,200mm

POWERED BY SINGLE CYLINDER DIESEL ENGINE WITH

HYDRAULIC PUMP & TANK,

FRONT MOUNT, BALL HITCH, BRAKES & SPARE TYRE