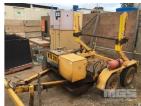

## 04 / 2009 BELCO CUSTOM TRAILERS TANDEM AXLE DRUM REEL OUT TRAILER

## **Features**

TARE: 940kg

FITTED WITH HYDRAULIC POWERED DRUM LIFTER

TWIN ARM

MAX LOAD: 1,800kg MAX DIAMETER: 1,800mm MAX WIDTH: 1,200mm

POWERED BY SINGLE CYLINDER DIESEL ENGINE WITH

HYDRAULIC PUMP & TANK,

FRONT MOUNT, BALL HITCH, BRAKES & SPARE TYRE