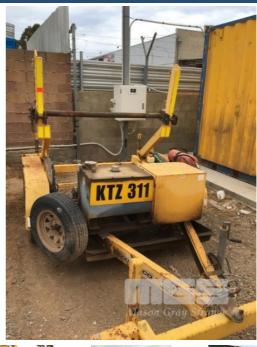

## 04 / 2009 BELCO CUSTOM TRAILERS TANDEM AXLE DRUM REEL OUT TRAILER

## **Asset Details**

| <b>Build Date:</b> | 4/2009                |
|--------------------|-----------------------|
| Make:              | BELCO CUSTOM TRAILERS |
| Length:            |                       |
| Sub Cat:           |                       |
| Axle Config:       | TANDEM AXLE           |
| Body Type:         | DRUM REEL OUT TRAILER |
| Model:             |                       |
| ATM:               | 3,000kg               |
| Volume:            |                       |
| Rating:            |                       |
| Suspension:        |                       |
| Axle Type:         |                       |
| Rim Type:          |                       |
| Tyre Size:         |                       |
| Brakes:            |                       |
| Coupling:          |                       |

## **Asset Identification**

| Rego:     | NO PLATE | State: |                | Expiry:           |  | Papers: | NO |
|-----------|----------|--------|----------------|-------------------|--|---------|----|
| Plant No: | VIV      |        | VIN / Chassis: | 6TGBELCO29B000027 |  |         |    |
| S/N:      |          |        |                | Hubometer:        |  |         |    |

## **Features**

TARE: 940kg

FITTED WITH HYDRAULIC POWERED DRUM LIFTER

TWIN ARM

MAX LOAD: 1,800kg MAX DIAMETER: 1,800mm MAX WIDTH: 1,200mm

POWERED BY SINGLE CYLINDER DIESEL ENGINE WITH

HYDRAULIC PUMP & TANK,

FRONT MOUNT, BALL HITCH, BRAKES & SPARE TYRE