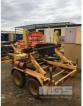

## 04 / 2009 BELCO CUSTOM TRAILERS TANDEM AXLE DRUM REEL OUT TRAILER

## **Features**

TARE: 940kg

FITTED WITH HYDRAULIC POWERED DRUM LIFTER

TWIN ARM

MAX LOAD: 1,800kg MAX DIAMETER: 1,800mm MAX WIDTH: 1,200mm

POWERED BY SINGLE CYLINDER DIESEL ENGINE WITH

HYDRAULIC PUMP & TANK,

FRONT MOUNT, BALL HITCH, BRAKES & SPARE TYRE