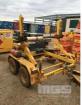

## 04 / 2009 BELCO CUSTOM TRAILERS TANDEM AXLE DRUM REEL OUT TRAILER

## **Features**

TARE: 940kg

FITTED WITH HYDRAULIC POWERED DRUM LIFTER

TWIN ARM

MAX LOAD: 1,800kg MAX DIAMETER: 1,800mm MAX WIDTH: 1,200mm

POWERED BY SINGLE CYLINDER DIESEL ENGINE WITH

HYDRAULIC PUMP & TANK,

FRONT MOUNT, BALL HITCH, BRAKES & SPARE TYRE