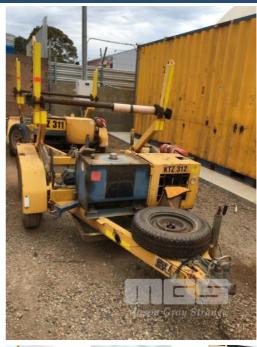

## 04 / 2009 BELCO CUSTOM TRAILERS TANDEM AXLE DRUM REEL OUT TRAILER

## **Features**

TARE: 940kg

FITTED WITH HYDRAULIC POWERED DRUM LIFTER

TWIN ARM

MAX LOAD: 1,800kg MAX DIAMETER: 1,800mm MAX WIDTH: 1,200mm

POWERED BY SINGLE CYLINDER DIESEL ENGINE WITH

HYDRAULIC PUMP & TANK,

FRONT MOUNT, BALL HITCH, BRAKES & SPARE TYRE