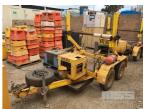

## 04 / 2009 BELCO CUSTOM TRAILERS TANDEM AXLE DRUM REEL OUT TRAILER

## **Features**

TARE: 940kg

FITTED WITH HYDRAULIC POWERED DRUM LIFTER

TWIN ARM

MAX LOAD: 1,800kg MAX DIAMETER: 1,800mm MAX WIDTH: 1,200mm

POWERED BY SINGLE CYLINDER DIESEL ENGINE WITH

HYDRAULIC PUMP & TANK,

FRONT MOUNT, BALL HITCH, BRAKES & SPARE TYRE