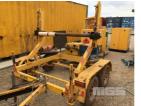

## 04 / 2009 BELCO CUSTOM TRAILERS TANDEM AXLE DRUM REEL OUT TRAILER

## **Features**

TARE: 940kg

FITTED WITH HYDRAULIC POWERED DRUM LIFTER

TWIN ARM

MAX LOAD: 1,800kg MAX DIAMETER: 1,800mm MAX WIDTH: 1,200mm

POWERED BY SINGLE CYLINDER DIESEL ENGINE WITH

HYDRAULIC PUMP & TANK,

FRONT MOUNT, BALL HITCH, BRAKES & SPARE TYRE