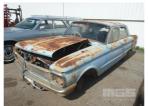

## **CIRCA 1965 FORD FALCON XP DELUXE SEDAN**

## **Asset Details**

| Build Date:         |                                   |
|---------------------|-----------------------------------|
| Compliance:         |                                   |
| Make:               | FORD                              |
| Model:              | FALCON                            |
| Variant:            | XP DELUXE                         |
| Series:             |                                   |
| Body Type:          | SEDAN                             |
| <b>Engine Size:</b> | STRAIGHT 6 CYLINDER               |
| Transmission:       | FOROMATIC 3 SPEED (ON TREE) SPEED |
| Fuel Type:          | PETROL (ENGINE ONLY)              |
| Ext. Colour:        |                                   |
| Int. Colour:        |                                   |
| Doors:              | 4                                 |

## **Features**

Seats:

**Drive Type:** 

**RESTORATION PROJECT** NO INTERIOR 1 x WHEEL MISSING, GLASS OK