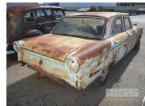

## **CIRCA 1965 FORD FALCON XP DELUXE SEDAN**

## **Asset Details**

| Build Date:         |                                   |
|---------------------|-----------------------------------|
| Compliance:         |                                   |
| Make:               | FORD                              |
| Model:              | FALCON                            |
| Variant:            | XP DELUXE                         |
| Series:             |                                   |
| Body Type:          | SEDAN                             |
| <b>Engine Size:</b> | STRAIGHT 6 CYLINDER               |
| Transmission:       | FOROMATIC 3 SPEED (ON TREE) SPEED |
| Fuel Type:          | PETROL (ENGINE ONLY)              |
| Ext. Colour:        |                                   |
| Int. Colour:        |                                   |
| Doors:              | 4                                 |

## **Features**

Seats:

**Drive Type:** 

**RESTORATION PROJECT** NO INTERIOR 1 x WHEEL MISSING, GLASS OK