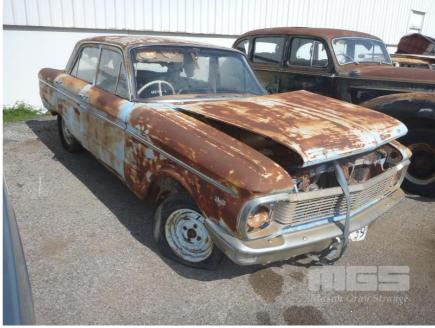

## **CIRCA 1965 FORD FALCON XP DELUXE SEDAN**

## **Asset Details**

| Build Date:         |                                   |
|---------------------|-----------------------------------|
| Compliance:         |                                   |
| Make:               | FORD                              |
| Model:              | FALCON                            |
| Variant:            | XP DELUXE                         |
| Series:             |                                   |
| Body Type:          | SEDAN                             |
| <b>Engine Size:</b> | STRAIGHT 6 CYLINDER               |
| Transmission:       | FOROMATIC 3 SPEED (ON TREE) SPEED |
| Fuel Type:          | PETROL (ENGINE ONLY)              |
| Ext. Colour:        |                                   |
| Int. Colour:        |                                   |
| Doors:              | 4                                 |

## **Features**

Seats:

**Drive Type:** 

**RESTORATION PROJECT** NO INTERIOR 1 x WHEEL MISSING, GLASS OK