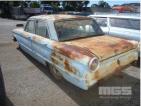

## **CIRCA 1965 FORD FALCON XP DELUXE SEDAN**

## **Asset Details**

| Build Date:         |                                   |
|---------------------|-----------------------------------|
| Compliance:         |                                   |
| Make:               | FORD                              |
| Model:              | FALCON                            |
| Variant:            | XP DELUXE                         |
| Series:             |                                   |
| Body Type:          | SEDAN                             |
| <b>Engine Size:</b> | STRAIGHT 6 CYLINDER               |
| Transmission:       | FOROMATIC 3 SPEED (ON TREE) SPEED |
| Fuel Type:          | PETROL (ENGINE ONLY)              |
| Ext. Colour:        |                                   |
| Int. Colour:        |                                   |
| Doors:              | 4                                 |

## **Features**

Seats:

**Drive Type:** 

**RESTORATION PROJECT** NO INTERIOR 1 x WHEEL MISSING, GLASS OK