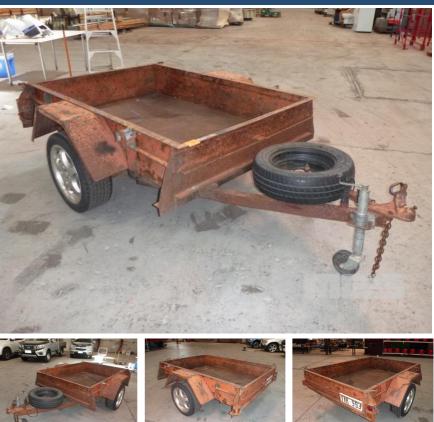

## HOME MADE 6x4' SINGLE AXLE BOX TRAILER

## **Asset Details**

| Build Date:  |             |
|--------------|-------------|
| Make:        | HOME MADE   |
| Length:      | 6x4'        |
| Sub Cat:     |             |
| Axle Config: | SINGLE AXLE |
| Body Type:   | BOX TRAILER |
| Model:       |             |
| ATM:         |             |
| Volume:      |             |
| Rating:      |             |
| Suspension:  |             |
| Axle Type:   |             |
| Rim Type:    |             |
| Tyre Size:   |             |
| Brakes:      |             |
| Coupling:    |             |

## **Features**

15" ALLOY RIMS JOCKEY WHEEL **BALL HITCH**