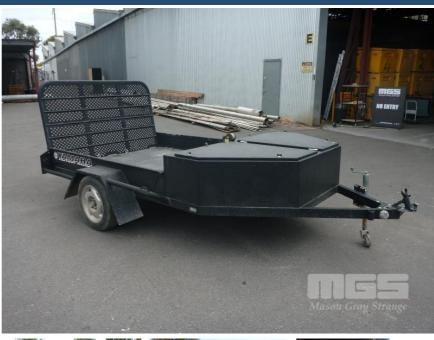

## **HOME MADE SINGLE AXLE ATV TRAILER**

## **Features**

200 x 185cm, ALLOY TREAD PLATE TRAY 2 x STORAGE COMPARTMENTS WASH TANK TAILGATE RAMP BALL HITCH, ALLOY CONSTRUCTION

TAIL LIGHT LENS'S BROKEN