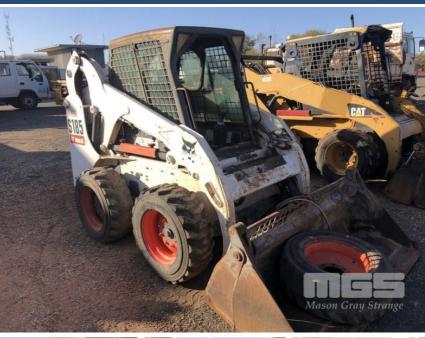

## 2007 BOBCAT S185 SKID STEER LOADER

## **Asset Details**

2007 **Build Date:** Make: **BOBCAT** Model: S185 Series: **Drive Type: Axle Config: Body Type:** SKID STEER LOADER Gearbox: **Transmission: Engine Make: Engine Size: Fuel Type:** Diff Make / Size: Suspension: