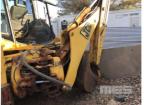

## 2004 JCB 3CX SITEMASTER 4x4 BACKHOE

## **Asset Details**

Build Date: 2004
Make: JCB

Model: 3CX SITEMASTER

Series:

**Drive Type:** 

Axle Config: 4x4

Body Type: BACKHOE

Gearbox:

## **Features**

QUICK HITCH & 450mm BUCKET & 4 IN 1 BUCKET FE LOADER & FORKS