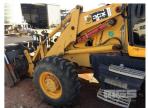

## 2004 JCB 3CX SITEMASTER 4x4 BACKHOE

## **Asset Details**

Build Date: 2004
Make: JCB

Model: 3CX SITEMASTER

Series:

**Drive Type:** 

Axle Config: 4x4

Body Type: BACKHOE

Gearbox:

## **Features**

QUICK HITCH & 450mm BUCKET & 4 IN 1 BUCKET FE LOADER & FORKS