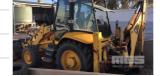

## 2004 JCB 3CX SITEMASTER 4x4 BACKHOE

## **Asset Details**

Build Date: 2004
Make: JCB

Model: 3CX SITEMASTER

Series:

**Drive Type:** 

Axle Config: 4x4

Body Type: BACKHOE

Gearbox:

## **Features**

QUICK HITCH & 450mm BUCKET & 4 IN 1 BUCKET FE LOADER & FORKS