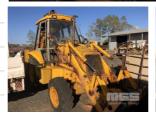

# **JCB 3CX-4 BACKHOE**

### **Features**

HOURS: 3,598 INDICATED POSSIBLE + (10,000) 450mm BUCKET, FORKS & 4 IN 1

#### Condition

| Location | Damage             |
|----------|--------------------|
|          | MOST GLASS MISSING |