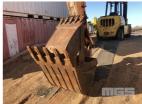

# **DODSAN SOCAR140LC-V EXCAVATOR**

## **Asset Details**

**Build Date:** 

Make: **DODSAN** 

Model: SOCAR140LC-V

Series:

**Drive Type:** 

**Axle Config:** 

**Body Type: EXCAVATOR** 

**Gearbox:** 

**Transmission:** 

**Engine Make:** 

**Engine Size: Fuel Type:** 

Diff Make / Size:

Suspension: **Ext Colour:** 

Tyre Size:

**Tyre Condition:** 







| Doors:  | Seats:  | Length: | Capacity: |
|---------|---------|---------|-----------|
| Volume: | Height: | Width:  | GVM:      |
| GCM:    | SWL:    | HP:     | Tare:     |

# **Asset Identification**

| Odometer:         |        | Rego: | State:               |    | Expiry:        |    |
|-------------------|--------|-------|----------------------|----|----------------|----|
| VIN:              | PIN:   |       | DHKHEBCOA40001454    |    |                |    |
| <b>Engine No:</b> | Hours: |       | 3,454hours INDICATED |    |                |    |
| Papers:           | NO     | Keys: | Books:               | NO | Service Books: | NO |

### **Features**

PLUMBED FOR HAMMER 900 & 600mm GP BUCKET

#### Condition

| Location | Damage             |
|----------|--------------------|
|