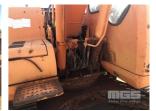

#### Condition

| Location | Damage             |
|----------|--------------------|
|          | FRONT GLASS BROKEN |