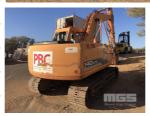

# **DODSAN SOCAR140LC-V EXCAVATOR**

## **Asset Details**

**Build Date:** 

Make: **DODSAN** 

Model: SOCAR140LC-V

Series:

**Drive Type:** 

**Axle Config:** 

**Body Type: EXCAVATOR** 