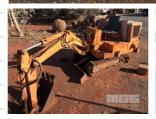

# **KUBOTA TRACKED BABY EXCAVATOR**

### **Features**

ID: K45-13291

NOT RUNNING, PROJECT