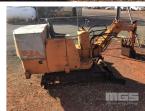

# **KUBOTA TRACKED BABY EXCAVATOR**

### **Features**

ID: K45-13291

NOT RUNNING, PROJECT