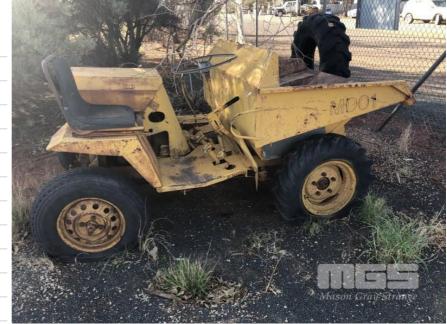

## **WABCO SKIP BIN TRUCK**

## **Asset Details**

**Build Date:** 

Compliance:

**WABCO** Make:

Model:

Variant:

Series:

**Body Type:** SKIP BIN TRUCK

Gearbox:

Transmission: MANUAL TRANSMISSION

**Engine Make:** LISTER

TWIN CYLINDER **Engine Size:** 

DIESEL **Fuel Type:** 

Diff Make / Size:

Suspension:

**Ext Colour:** 