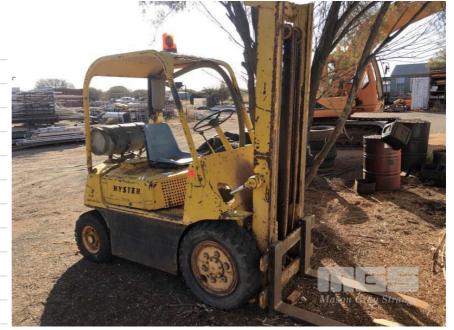

## **HYSTER H50 EST FORKLIFT**

## **Features**

MONOTROL, LPG, AIR TYRES 2 STAGE MAST 2,000kg LIFT