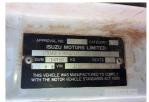

## **Asset Identification**

| Odometer:         | 645,677kms        | Rego: | WIJ 548 | State: |    | Expiry:        |    |
|-------------------|-------------------|-------|---------|--------|----|----------------|----|
| VIN:              | JALFTR33PX7000136 |       |         | PIN:   |    |                |    |
| <b>Engine No:</b> |                   |       |         | Hours: |    |                |    |
| Papers:           | NO                | Keys: |         | Books: | NO | Service Books: | NO |