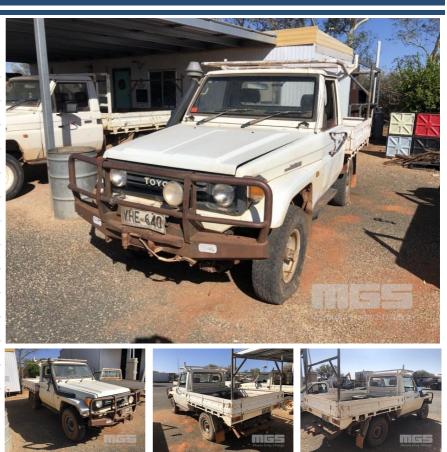

## 1992 TOYOTA LANDCRUISER HZJ75RP TRAYTOP UTILITY 4x4

## **Asset Details**

| Build Date:   | 1992            |
|---------------|-----------------|
| Compliance:   |                 |
| Make:         | ΤΟΥΟΤΑ          |
| Model:        | LANDCRUISER     |
| Variant:      | HZJ75RP         |
| Series:       |                 |
| Body Type:    | TRAYTOP UTILITY |
| Engine Size:  |                 |
| Transmission: |                 |
| Fuel Type:    | DIESEL          |
| Ext. Colour:  |                 |
| Int. Colour:  |                 |
| Doors:        |                 |
| Seats:        | 3               |
| Drive Type:   | 4x4             |

## **Asset Identification**

| Odometer:  | 423,970kms        | Rego: | VHE 640 | State: |    | Expiry:        |    |
|------------|-------------------|-------|---------|--------|----|----------------|----|
| VIN:       | JT731PJ7508511639 |       |         | PIN:   |    |                |    |
| Engine No: |                   |       |         | Hours: |    |                |    |
| Papers:    | NO                | Keys: |         | Books: | NO | Service Books: | NO |

## **Features**

WINCH, STEEL TRAY, BULL BAR