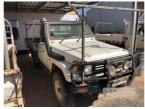

## 1994 TOYOTA LANDCRUISER HZJ75RP TRAYTOP UTILITY 4x4

## **Features**

BULL BAR, STEEL TRAY