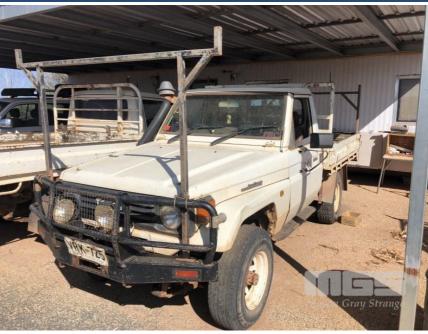

## 1994 TOYOTA LANDCRUISER HZJ75RP TRAYTOP UTILITY 4x4

## **Asset Details**

Build Date: 1994

Compliance:

Make: TOYOTA

Model: LANDCRUISER

Variant: HZJ75RP

Series:

Body Type: TRAYTOP UTILITY

**Engine Size:** 

**Transmission:** 

Fuel Type: DIESEL

Ext. Colour:

Int. Colour:

Doors:

Seats: 3

**Drive Type:** 4x4

## **Asset Identification**

| Odometer:         | 527,927kms        | Rego: | VRK 725 | State: |    | Expiry:        |    |
|-------------------|-------------------|-------|---------|--------|----|----------------|----|
| VIN:              | JT731PJ7508528161 |       |         | PIN:   |    |                |    |
| <b>Engine No:</b> |                   |       |         | Hours: |    |                |    |
| Papers:           | NO                | Keys: |         | Books: | NO | Service Books: | NO |

## **Features**

BULL BAR, STEEL TRAY