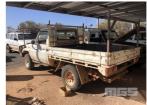

## 1994 TOYOTA LANDCRUISER HZJ75RP TRAYTOP UTILITY 4x4

## **Features**

BULL BAR, STEEL TRAY