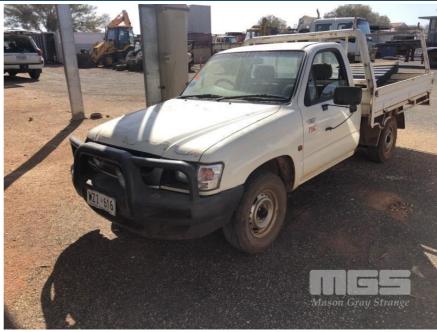

## 2003 TOYOTA HILUX LN147R TRAY UTILITY 4x2

## **Asset Details**

Build Date: 2003

Compliance:

Make: TOYOTA

Model: HILUX

Variant: LN147R

Series:

**Body Type:** TRAY UTILITY

Engine Size: 3 CYLINDER

**Transmission:** 

Fuel Type: DIESEL EFI

Ext. Colour:

Int. Colour:

Doors:

Seats:

**Drive Type:** 4x2

## **Asset Identification**

| Odometer:         | 301,780kms        | Rego: | WZI 616 | State: |    | Expiry:        |    |
|-------------------|-------------------|-------|---------|--------|----|----------------|----|
| VIN:              | MRO31LNE906002501 |       |         | PIN:   |    |                |    |
| <b>Engine No:</b> |                   |       |         | Hours: |    |                |    |
| Papers:           | NO                | Keys: |         | Books: | NO | Service Books: | NO |

## **Features**

AIR CON, TIMING BELT DONE @ 291,000ms POLY BULL BAR, STEEL TRAY