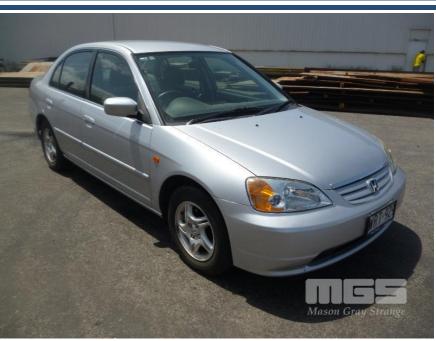

# 2001 HONDA CIVIC GLI SEDAN

#### **Asset Details**

12/2001 **Build Date:** Compliance: **HONDA** Make: CIVIC Model: GLi Variant: Series: **Body Type: SEDAN 4 CYLINDER Engine Size: Transmission: 4 SPEED AUTOMATIC Fuel Type:** UNLEADED Ext. Colour: **SILVER GREY** Int. Colour: 4 Doors: 5 Seats:

#### **Asset Identification**

| Odometer:         | 128,632           | Rego: | WRT929 | State: | SA  | Expiry:        | 05/02/2020 |
|-------------------|-------------------|-------|--------|--------|-----|----------------|------------|
| VIN:              | MRHES16502P040363 |       |        | PIN:   |     |                |            |
| <b>Engine No:</b> | D17Z12910569      |       |        | Hours: |     |                |            |
| Papers:           | YES               | Keys: | 2      | Books: | YES | Service Books: | YES        |

#### **Features**

**Drive Type:** 

AIR BAG, AIR CON, ALLOY WHEELS, CD PLAYER, CENTRAL LOCKING, POWER STEERING, POWER WINDOWS, SPARE WHEEL