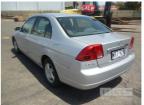

### Condition

| Location                          | Damage                                       |
|-----------------------------------|----------------------------------------------|
| REAR DRIVERS SIDE<br>LIGHT COVERS | CRACKED                                      |
| FRONT LEFT BUMPER                 | SCRAPE                                       |
| PASSENGER SIDE                    | REAR BUMPER AND QUARTER PANEL DO NOT LINE UP |