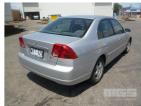

### Condition

| Location                          | Damage                                       |
|-----------------------------------|----------------------------------------------|
| REAR DRIVERS SIDE<br>LIGHT COVERS | CRACKED                                      |
| FRONT LEFT BUMPER                 | SCRAPE                                       |
| PASSENGER SIDE                    | REAR BUMPER AND QUARTER PANEL DO NOT LINE UP |