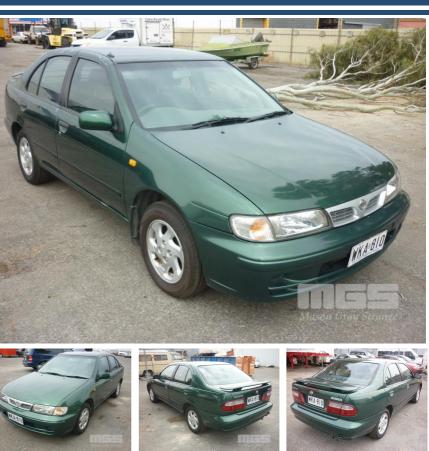

# 2000 NISSAN PULSAR N15 2 SEDAN

### **Asset Details**

| Build Date:   | 3/2000         |
|---------------|----------------|
| Compliance:   |                |
| Make:         | NISSAN         |
| Model:        | PULSAR         |
| Variant:      | N15            |
| Series:       | 2              |
| Body Type:    | SEDAN          |
| Engine Size:  | 4 CYLINDER     |
| Transmission: | 5 SPEED MANUAL |
| Fuel Type:    | UNLEADED       |
| Ext. Colour:  | GREEN          |
| Int. Colour:  | BLUE           |
| Doors:        | 4              |
| Seats:        | 5              |
| Drive Type:   |                |

## **Asset Identification**

| Odometer:  | 154743            | Rego: | WKA810 | State: | SA  | Expiry:        |    |
|------------|-------------------|-------|--------|--------|-----|----------------|----|
| VIN:       | JN1BCAN15A0548493 |       |        | PIN:   |     |                |    |
| Engine No: | ngine No:         |       |        | Hours: |     |                |    |
| Papers:    | NO                | Keys: | 2      | Books: | YES | Service Books: | NO |

#### **Features**

AIR BAG, AIR CON, ALLOY WHEELS, CD PLAYER, POWER STEERING, SPARE WHEEL

## **Tyres**

| Front LHS:GoodFront RHS:GoodRear LHS:GoodRear RHS:GoodSpare:Good |
|------------------------------------------------------------------|
|------------------------------------------------------------------|

# Condition

| Location                            | Damage                 |
|-------------------------------------|------------------------|
| TOPS OF DOORS                       | PAINT PEEL             |
| REAR DRIVERS SIDE<br>DOOR           | MINOR DENT             |
| DRIVERS SIDE CARPET                 | TORN AND MISSING PATCH |
| INTERIOR DRIVERS SIDE<br>DOOR PANEL | TORN                   |