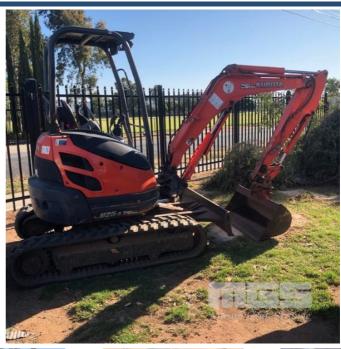

## **KUBOTA U25 MINI EXCAVATOR**

## **Features**

2.5T RUBBER TRACKED FRONT LEVELLING BLADE PLUMBED FOR ROCK BREAKER ATTACHMENT FOPS/ROPS BUCKETS, 300, 350 & 900mm TRIMMING BUCKET