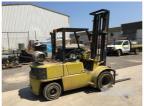

## 1984 MITSUBISHI FG35A FORKLIFT

## **Asset Details**

**Build Date:** 3/1984 Make: **MITSUBISHI** Model: FG35A Series: **Drive Type: Axle Config: Body Type: FORKLIFT Gearbox: Transmission: Engine Make: 4 CYLINDER Engine Size:** LPG **Fuel Type:** Diff Make / Size: Suspension:

## **Features**

Ext Colour: Tyre Size:

**Tyre Condition:** 

RATED CAP:
7000LB @ 157" (H)
3177kg @ 4,000mm
MAX LIFT HEIGHT: 4,000mm
DUAL FRONT WHEELS, 2 STAGE MAST, CLEARVIEW
(NOT INCLUDING GAS BOTTLE)