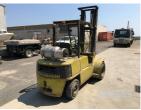

## 1984 MITSUBISHI FG35A FORKLIFT

## **Asset Details**

**Build Date:** 3/1984 Make: **MITSUBISHI** Model: FG35A Series: **Drive Type: Axle Config: Body Type: FORKLIFT Gearbox: Transmission: Engine Make: 4 CYLINDER Engine Size:** LPG **Fuel Type:** Diff Make / Size: Suspension:

## **Features**

Ext Colour: Tyre Size:

**Tyre Condition:** 

RATED CAP:
7000LB @ 157" (H)
3177kg @ 4,000mm
MAX LIFT HEIGHT: 4,000mm
DUAL FRONT WHEELS, 2 STAGE MAST, CLEARVIEW
(NOT INCLUDING GAS BOTTLE)