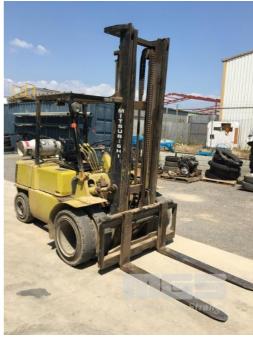

## 1984 MITSUBISHI FG35A FORKLIFT

## **Asset Details**

**Build Date:** 3/1984 Make: **MITSUBISHI** Model: FG35A Series: **Drive Type: Axle Config: Body Type: FORKLIFT Gearbox: Transmission: Engine Make: 4 CYLINDER Engine Size:** LPG **Fuel Type:** Diff Make / Size: Suspension:

## **Features**

Ext Colour: Tyre Size:

**Tyre Condition:** 

RATED CAP:
7000LB @ 157" (H)
3177kg @ 4,000mm
MAX LIFT HEIGHT: 4,000mm
DUAL FRONT WHEELS, 2 STAGE MAST, CLEARVIEW
(NOT INCLUDING GAS BOTTLE)