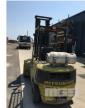

## 1984 MITSUBISHI FG35A FORKLIFT

## **Asset Details**

**Build Date:** 3/1984 Make: **MITSUBISHI** Model: FG35A Series: **Drive Type: Axle Config: Body Type: FORKLIFT Gearbox: Transmission: Engine Make: 4 CYLINDER Engine Size:** LPG **Fuel Type:** Diff Make / Size: Suspension:

## **Features**

Ext Colour: Tyre Size:

**Tyre Condition:** 

RATED CAP:
7000LB @ 157" (H)
3177kg @ 4,000mm
MAX LIFT HEIGHT: 4,000mm
DUAL FRONT WHEELS, 2 STAGE MAST, CLEARVIEW
(NOT INCLUDING GAS BOTTLE)