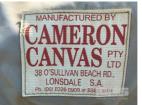

## 2001 CAMERON CANVAS SINGLE AXLE CAMPER TRAILER

## **Asset Details**

Build Date: 2001

Make: CAMERON CANVAS

Length:

Sub Cat:

Axle Config: SINGLE AXLE

Body Type: CAMPER TRAILER

Model:

Rating:

ATM:

Volume:

Suspension:

Axle Type:

Rim Type:

**Tyre Size:** 265/75R16

**Brakes:** 

Coupling:









## **Asset Identification**

| Rego:     | YEC 514 | State: | SA | Expiry:        |                   | Papers: | YES |
|-----------|---------|--------|----|----------------|-------------------|---------|-----|
| Plant No: |         |        |    | VIN / Chassis: | 6P9T2000011SD0001 |         |     |
| S/N:      |         |        |    | Hubometer:     |                   |         |     |

## **Features**

FOLD OUT TYPE, SOFT FLOOR SINGLE ROOM WITH FULL ANNEXE TREG UNI PIN HITCH & TOW BAR TO SUIT FITTED WITH BRAKES, SPARE WHEEL, (GOOD COND) WIRED FOR SOLAR WITH REGULATOR FRONT STORAGE BOX FRONT ROCK DEFLECTOR JERRY CAN HOLDERS TYRES: 1 x GOOD, 1 x POOR