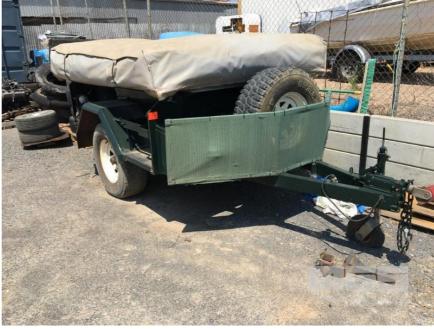

## 2001 CAMERON CANVAS SINGLE AXLE CAMPER TRAILER

## **Features**

FOLD OUT TYPE, SOFT FLOOR SINGLE ROOM WITH FULL ANNEXE TREG UNI PIN HITCH & TOW BAR TO SUIT FITTED WITH BRAKES, SPARE WHEEL, (GOOD COND) WIRED FOR SOLAR WITH REGULATOR FRONT STORAGE BOX FRONT ROCK DEFLECTOR JERRY CAN HOLDERS TYRES: 1 x GOOD, 1 x POOR