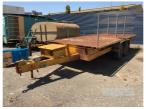

## 1977 TREG 26' (8m) TANDEM AXLE PLANT TRAILER

## **Asset Details**

Build Date: 1977

Make: TREG

Length: 26' (8m)

**Sub Cat:** 

Axle Config: TANDEM AXLE

Body Type: PLANT TRAILER

Model:

ATM:

Volume:

Rating:

Suspension: SPRING SUSPENSION

**Axle Type:** 

**Rim Type:** 

**Tyre Size:** 7.50R16

**Brakes:** 

## **Features**

CHASSIS NO: 308 GTM: 4,499kg MASS: 1,520kg DECK SIZE 6100 x 2330mm CHECKER PLATE STEEL WITH DIVIDER POLES BRAKES, RING FEEDER HITCH BREAK SAFE CONTROLLER TYRES: GOOD-FAIR YELLOW