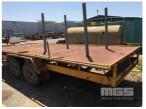

## 1977 TREG 26' (8m) TANDEM AXLE PLANT TRAILER

## **Asset Details**

Build Date: 1977

Make: TREG

Length: 26' (8m)

**Sub Cat:** 

Axle Config: TANDEM AXLE

Body Type: PLANT TRAILER

Model:

ATM:

Volume:

Rating:

Suspension: SPRING SUSPENSION

**Axle Type:** 

**Rim Type:** 

**Tyre Size:** 7.50R16

**Brakes:** 

## **Features**

CHASSIS NO: 308 GTM: 4,499kg MASS: 1,520kg DECK SIZE 6100 x 2330mm CHECKER PLATE STEEL WITH DIVIDER POLES BRAKES, RING FEEDER HITCH BREAK SAFE CONTROLLER TYRES: GOOD-FAIR YELLOW