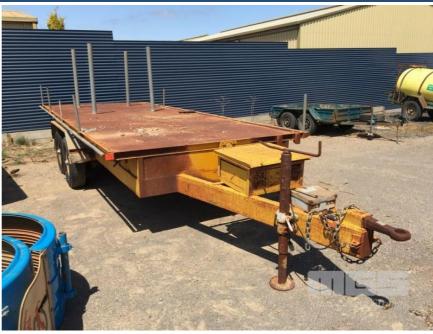

## 1977 TREG 26' (8m) TANDEM AXLE PLANT TRAILER

## **Asset Details**

Build Date: 1977

Make: TREG

Length: 26' (8m)

**Sub Cat:** 

Axle Config: TANDEM AXLE

Body Type: PLANT TRAILER

Model:

ATM:

Volume:

Rating:

Suspension: SPRING SUSPENSION

**Axle Type:** 

**Rim Type:** 

**Tyre Size:** 7.50R16

**Brakes:** 

## **Features**

CHASSIS NO: 308 GTM: 4,499kg MASS: 1,520kg DECK SIZE 6100 x 2330mm CHECKER PLATE STEEL WITH DIVIDER POLES BRAKES, RING FEEDER HITCH BREAK SAFE CONTROLLER TYRES: GOOD-FAIR YELLOW