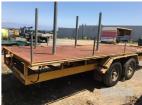

## 1977 TREG 26' (8m) TANDEM AXLE PLANT TRAILER

## **Asset Details**

Build Date: 1977

Make: TREG

Length: 26' (8m)

**Sub Cat:** 

Axle Config: TANDEM AXLE

Body Type: PLANT TRAILER

Model:

ATM:

Volume:

Rating:

Suspension: SPRING SUSPENSION

**Axle Type:** 

**Rim Type:** 

**Tyre Size:** 7.50R16

**Brakes:** 

## **Features**

CHASSIS NO: 308 GTM: 4,499kg MASS: 1,520kg DECK SIZE 6100 x 2330mm CHECKER PLATE STEEL WITH DIVIDER POLES BRAKES, RING FEEDER HITCH BREAK SAFE CONTROLLER TYRES: GOOD-FAIR YELLOW