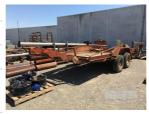

## 1981 TREG 20' (6m) TANDEM AXLE PLANT TRAILER

## **Asset Details**

**Build Date:** 1981 Make: **TREG** 20' (6m) Length:

PLANT TRAILER

**Sub Cat:** 

TANDEM AXLE **Axle Config:** 

Model:

Volume:

ATM:

## **Features**

OLD REG WAS: YAX 921 (SA)

GVM: 4,380kg

MASS: 1,060kg DECK SIZE: 5000 x 2000mm WITH REAR HINGED LOADING RAMP RING FEEDER HITCH. AIR BRAKES TYRE SIZE: 7.50R 16LT, 114/112N

TYRE CONDITION: POÓR