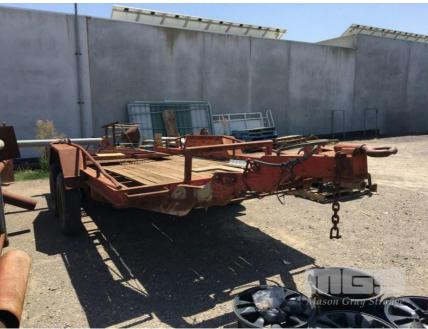

## 1981 TREG 20' (6m) TANDEM AXLE PLANT TRAILER

## **Asset Details**

**Build Date:** 1981 Make: **TREG** 20' (6m) Length:

PLANT TRAILER

**Sub Cat:** 

TANDEM AXLE **Axle Config:** 

Model:

Volume:

ATM:

## **Features**

OLD REG WAS: YAX 921 (SA)

GVM: 4,380kg

MASS: 1,060kg DECK SIZE: 5000 x 2000mm WITH REAR HINGED LOADING RAMP RING FEEDER HITCH. AIR BRAKES TYRE SIZE: 7.50R 16LT, 114/112N

TYRE CONDITION: POÓR