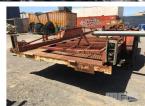

## 1981 TREG 20' (6m) TANDEM AXLE PLANT TRAILER

## **Asset Details**

**Build Date:** 1981 Make: **TREG** 20' (6m) Length:

PLANT TRAILER

**Sub Cat:** 

TANDEM AXLE **Axle Config:** 

Model:

Volume:

ATM:

## **Features**

OLD REG WAS: YAX 921 (SA)

GVM: 4,380kg

MASS: 1,060kg DECK SIZE: 5000 x 2000mm WITH REAR HINGED LOADING RAMP RING FEEDER HITCH. AIR BRAKES TYRE SIZE: 7.50R 16LT, 114/112N

TYRE CONDITION: POÓR