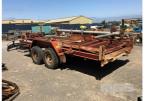

## 1981 TREG 20' (6m) TANDEM AXLE PLANT TRAILER

## **Asset Details**

**Build Date:** 1981 Make: **TREG** 20' (6m) Length:

PLANT TRAILER

**Sub Cat:** 

TANDEM AXLE **Axle Config:** 

Model:

Volume:

ATM:

## **Features**

OLD REG WAS: YAX 921 (SA)

GVM: 4,380kg

MASS: 1,060kg DECK SIZE: 5000 x 2000mm WITH REAR HINGED LOADING RAMP RING FEEDER HITCH. AIR BRAKES TYRE SIZE: 7.50R 16LT, 114/112N

TYRE CONDITION: POÓR