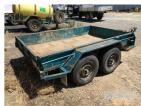

## 06 / 2004 MODERN 8x5' TANDEM AXLE TRAILER

## **Asset Details**

Build Date: 6/2004

Make: MODERN

Length: 8x5'

Sub Cat:

Axle Config: TANDEM AXLE

Body Type: TRAILER

Model:

## **Features**

GVM: 1,990kg BALL HITCH BRAKES, SPARE WHEEL, JOCKEY WHEEL HINGED FRONT & REAR GATES TYRE CONDITION: GOOD/FAIR GREEN