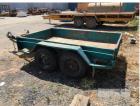

## 06 / 2004 MODERN 8x5' TANDEM AXLE TRAILER

## **Asset Details**

Build Date: 6/2004

Make: MODERN

Length: 8x5'

Sub Cat:

Axle Config: TANDEM AXLE

Body Type: TRAILER

Model:

## **Features**

GVM: 1,990kg BALL HITCH BRAKES, SPARE WHEEL, JOCKEY WHEEL HINGED FRONT & REAR GATES TYRE CONDITION: GOOD/FAIR GREEN