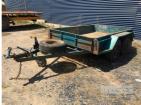

## 06 / 2004 MODERN 8x5' TANDEM AXLE TRAILER

## **Asset Details**

Build Date: 6/2004

Make: MODERN

Length: 8x5'

Sub Cat:

Axle Config: TANDEM AXLE

Body Type: TRAILER

Model:

## **Features**

GVM: 1,990kg BALL HITCH BRAKES, SPARE WHEEL, JOCKEY WHEEL HINGED FRONT & REAR GATES TYRE CONDITION: GOOD/FAIR GREEN