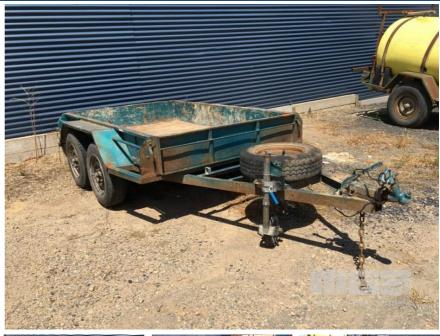

## 06 / 2004 MODERN 8x5' TANDEM AXLE TRAILER

## **Asset Details**

Build Date: 6/2004

Make: MODERN

Length: 8x5'

Sub Cat:

Axle Config: TANDEM AXLE

Body Type: TRAILER

Model:

## **Features**

GVM: 1,990kg BALL HITCH BRAKES, SPARE WHEEL, JOCKEY WHEEL HINGED FRONT & REAR GATES TYRE CONDITION: GOOD/FAIR GREEN